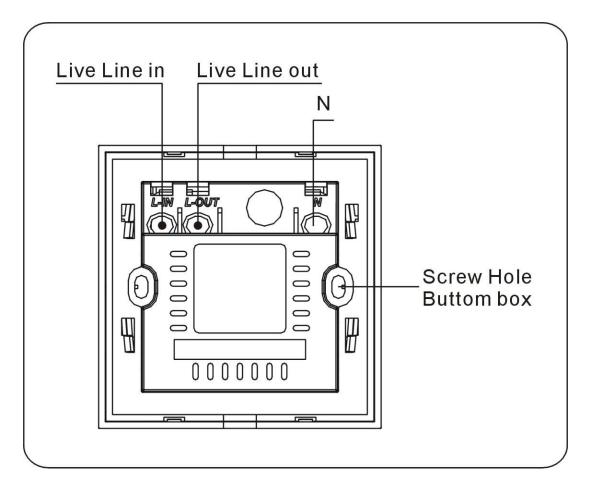

## **QuantumLock Power Saver Installation**

## **Specifications:**

Working Voltage: AC 180V – 250 V 50Hz
Maximum Load Working Current: 30A

3. Maximum Load Power: 6600W4. Static Consumption: 0.8W

5. Time Delay: 12 seconds, adjustable by requirement

6. Cover Material: Anti-fire ABS

7. Working Temperature:  $-10^{\circ}\text{C} - 45^{\circ}\text{C}$ 

8. Working Humidity: <= 90% RH







## **Installations Note:**

- 1. This product must be installed by qualified electrician.
- 2. Please do not press the Circuit Board when fixing the unit.
- 3. Check below items before installation.
  - a) Voltage range (AC 180V 250V).
  - b) Total power load (30A, 6600W)
- 3. Prohibited in heavy humidity condition.