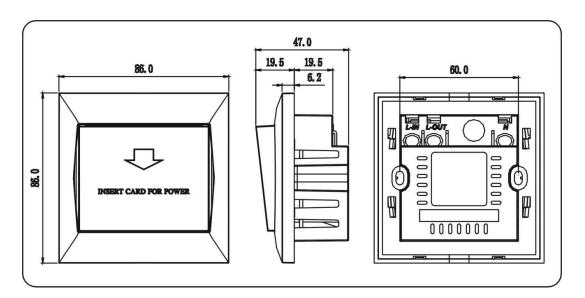

## **QuantumLock Power Saver Installation**

## **Specifications:**

Working Voltage: AC 180V – 250 V 50Hz
Maximum Load Working Current: 30A

3. Maximum Load Power: 6600W4. Static Consumption: 0.8W

5. Time Delay: 12 seconds, adjustable by requirement

6. Cover Material: Anti-fire ABS

7. Working Temperature:  $-10^{\circ}\text{C} - 45^{\circ}\text{C}$ 

8. Working Humidity: <= 90% RH







## **Installations Note:**

- 1. This product must be installed by qualified electrician.
- 2. Please do not press the Circuit Board when fixing the unit.
- 3. Check below items before installation.
  - a) Voltage range (AC 180V 250V).
  - b) Total power load (30A, 6600W)
- 3. Prohibited in heavy humidity condition.